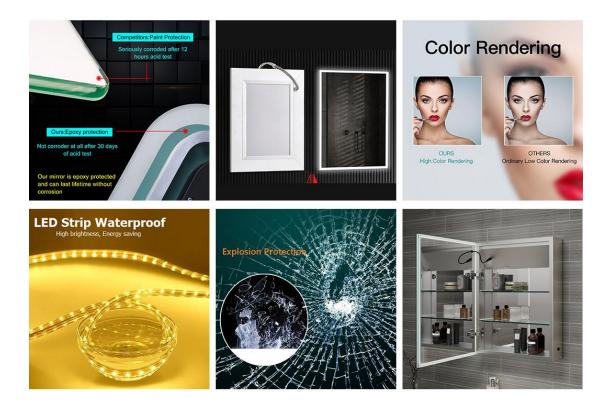

### It complements all decors:

- Touch sensor with the function of On/Off
- 5mm environmental silver mirror, copper free and lead free
- Special anti-corrosion mirror treatment
- Fingerprint-free for mirror frosted area
- High brightness and homogeneous lighting
- ♦ High output SMD 2835 LEDs, Energy saving and long life of 30000 hours
- ❖ High Color Rendering Index (CRI>80), ideal for makeup application
- ❖ Built-in electronic LED driver CE / UL certificated
- IP44 waterproof
- Easy-hanging installation, and easy for maintenance
- The size of LED Lighted Mirror Cabinet with Single Mirror Door can be custom-made
- DURABLE: Made with premium glass, the LED Lighted Mirror Cabinet with Single Mirror Door is a high-quality product that is sturdy and durable. The bathroom mirror is also suitable for dressing room.

#### **Product Feature And Application**

This Design is simple but fasional, easy to clean, and very convenient to keep clean. The **LED Lighted Mirror Cabinet with Single Mirror Door** will highlight your bathroom decoration, increase grade and efficiency for sundries storage.