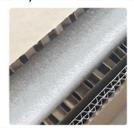

# **Product Packaging**

3CM Thickened Honeycomb Cardboard

High-Strength
Thickened Corner Protector

PP Cotton + Thickened Honeycomb Cardboard

High-Strength
Thickened Corner Protector