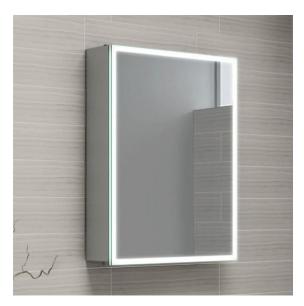

#### **LED Lighted Mirror Cabinet with Single Mirror Door**

# **Our LED Lighted Mirror Cabinet with Single Mirror Door**

with CE TUV IP44 3 years Warranty. we devoted ourselves to LED Mirror Light many years, covering most of Europe and the Middle East market. And we have rich experience in OEM/ODM. We are expecting become your long term partner in china.

## **LED Lighted Mirror Cabinet with Single Mirror Door**

#### **Product Introduction**

This LED Lighted Mirror Cabinet with Single Mirror Door was the latest invention high quality with CE TUV IP44 and offer 3 years Warranty. It was made up with Aluminum Bathroom Medicine Cabinet with Double Sided Mirror Door. And our mirror using the 5MM copper-free silver mirror glass, and using UL certificated waterproof LED stripe. We are manufacturers and suppliers in China, who devoted our selves to Mirror lighting and Cabinet many years, covering most of Europe and the Middle East market. We are expecting become your long-term partner in china.

#### **Product Feature And Application**

This Design is simple but fasional, easy to clean, and very convenient to keep clean. The **LED Lighted Mirror Cabinet with Single Mirror Door** will highlight your bathroom decoration, increase grade and efficiency for sundries storage.

#### Feature:

- WALL MOUNT DRESSING MIRROR: The LED Lighted Mirror Cabinet with Single Mirror Door can be installed on the walls of the bathroom or dressing room.
- MIRRORED INTERIORS: The recess or surface mount LED Lighted Mirror
   Cabinet with Single Mirror Door has fully mirrored front, mirrored back of the door, and mirrored back of the cabinet.
- MEDICINE CABINET: The LED Lighted Mirror Cabinet with Single Mirror Door contains 3 adjustable shelves (to store cosmetics) and 170 degree blum hinges that ensure soft close.

STATEMENT MIRROR: The LED Lighted Mirror Cabinet with Single Mirror Door is the perfect blend of elegance and functionality for any bathroom or dressing room.

### It complements all decors:

- Touch sensor with the function of On/Off
- 5mm environmental silver mirror, copper free and lead free
- Special anti-corrosion mirror treatment
- Fingerprint-free for mirror frosted area
- High brightness and homogeneous lighting
- ♦ High output SMD 2835 LEDs, Energy saving and long life of 30000 hours
- ❖ High Color Rendering Index (CRI>80), ideal for makeup application
- ❖ Built-in electronic LED driver CE / UL certificated
- IP44 waterproof
- Easy-hanging installation, and easy for maintenance
- The size of LED Lighted Mirror Cabinet with Single Mirror Door can be custom-made
- DURABLE: Made with premium glass, the LED Lighted Mirror Cabinet with Single Mirror Door is a high-quality product that is sturdy and durable. The bathroom mirror is also suitable for dressing room.