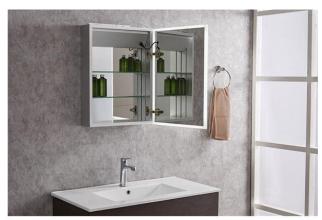

#### Feature:

- WALL MOUNT DRESSING MIRROR: The LED Lighted Mirror Cabinet with Single Mirror Door can be installed on the walls of the bathroom or dressing room.
- MIRRORED INTERIORS: The recess or surface mount LED Lighted Mirror
   Cabinet with Single Mirror Door has fully mirrored front, mirrored back of the door, and mirrored back of the cabinet.
- MEDICINE CABINET: The LED Lighted Mirror Cabinet with Single Mirror Door contains 3 adjustable shelves (to store cosmetics) and 170 degree blum hinges that ensure soft close.

# **Product Details**

To build a dream bathroom or dressing room with LED Lighted Mirror Cabinet with Single Mirror Door, which offer inbuilt On/Off Touch switch, with LED lights, and wonderful storage space.