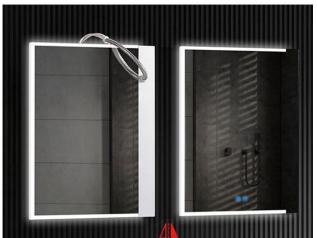

#### **Product Introduction**

This LED Lighted Mirror Cabinet with Single Mirror Door was the latest invention high quality with CE TUV IP44 and offer 3 years Warranty. It was made up with Aluminum Bathroom Medicine Cabinet with Double Sided Mirror Door. And our mirror using the 5MM copper-free silver mirror glass, and using UL certificated waterproof LED stripe. We are manufacturers and suppliers in China, who devoted our selves to Mirror lighting and Cabinet many years, covering most of Europe and the Middle East market. We are expecting become your long-term partner in china.

#### Feature:

- WALL MOUNT DRESSING MIRROR: The LED Lighted Mirror Cabinet with Single Mirror Door can be installed on the walls of the bathroom or dressing room.
- MIRRORED INTERIORS: The recess or surface mount LED Lighted Mirror
   Cabinet with Single Mirror Door has fully mirrored front, mirrored back of the door, and mirrored back of the cabinet.
- MEDICINE CABINET: The LED Lighted Mirror Cabinet with Single Mirror Door contains 3 adjustable shelves (to store cosmetics) and 170 degree blum hinges that ensure soft close.

STATEMENT MIRROR: The LED Lighted Mirror Cabinet with Single Mirror Door is the perfect blend of elegance and functionality for any bathroom or dressing room.