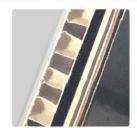

# **Product Packaging**

3CM Thickened Honeycomb Cardboard

High-Strength
Thickened Corner Protector

PP Cotton + Thickened Honeycomb Cardboard

High-Strength
Thickened Corner Protector